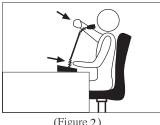

**GML-C** omni-direction cardioid

**GML-S** supercardioid

GML-5206/5212/5218

- 1. Equipped with built-in power module, that an external battery power or phantom power source is required to power the unit.
- 2. Plug connector insert directly into a 3P panel jack on floor stand or conference table. (Figure 1)
- 3. Adjust gooseneck for aiming the microphone toward the proper sound source. (Figure 2)
- 4. Slip on windscreen over the microphone head to control breath and popping noise. (Figure 3)

(Figure 1)

(Figure 2)

(Figure 3)