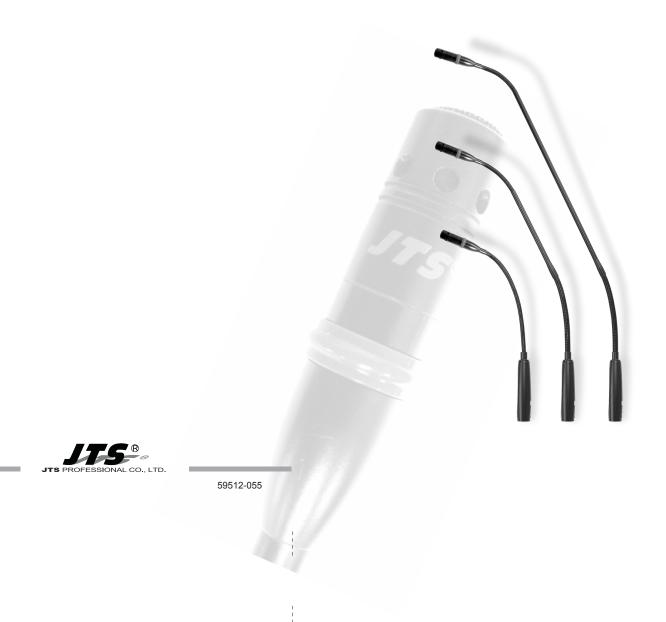

**GML-C** omni-direction cardioid

**GML-S** supercardioid

GML-5206/5212/5218

- 1. Equipped with built-in power module, that an external battery power or phantom power source is required to power the unit.
- 2. Plug connector insert directly into a 3P panel jack on floor stand or conference table. (Figure 1)
- 3. Adjust gooseneck for aiming the microphone toward the proper sound source. (Figure 2)
- 4. Slip on windscreen over the microphone head to control breath and popping noise. (Figure 3)

GML-5212 12"(305mm) GML-5218 18"(457mm)