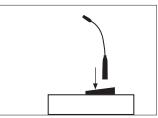

**GML-C** omni-direction cardioid

**GML-S** supercardioid

GML-5206/5212/5218

- 1. Equipped with built-in power module, that an external battery power or phantom power source is required to power the unit.
- 2. Plug connector insert directly into a 3P panel jack on floor stand or conference table. (Figure 1)
- 3. Adjust gooseneck for aiming the microphone toward the proper sound source. (Figure 2)
- 4. Slip on windscreen over the microphone head to control breath and popping noise. (Figure 3)

(Figure 1)

(Figure 2)

(Figure 3)