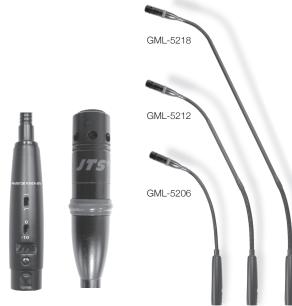

**GML-C** omni-direction cardioid

**GML-S** supercardioid

GML-5206/5212/5218

- 1. Equipped with built-in power module, that an external battery power or phantom power source is required to power the unit.
- 2. Plug connector insert directly into a 3P panel jack on floor stand or conference table. (Figure 1)
- 3. Adjust gooseneck for aiming the microphone toward the proper sound source. (Figure 2)
- 4. Slip on windscreen over the microphone head to control breath and popping noise. (Figure 3)

#### Specification

- Type Back: Electret Condenser
- Frequency Response: 80 to 18,000Hz
- Polar Pattern:Cardioid,Supercardioid,Omnidirectional
- Output Level(at 1,000Hz): Open circuit voltage:  $-56\pm3 \text{ dB*} (1.58\text{mV})*0\text{dB}=1\text{V} / \mu \text{ bar}$
- Impedance: Rated impedance is  $220\,\Omega$
- MAX. SPL for 1% THD: 125dB
- Output Connector: XLR(M) type (power module)
- Power Supply: 9-52 VDC Phantom power(LED standard operation voltage 48V) or battery power 3V(1.5V \* 2)
- Gooseneck Length: GML-5206 6"(152mm)

GML-5212 12"(305mm) GML-5218 18"(457mm)