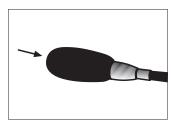

**GML-C** omni-direction cardioid

**GML-S** supercardioid

GML-5206/5212/5218

- 1. Equipped with built-in power module, that an external battery power or phantom power source is required to power the unit.
- 2. Plug connector insert directly into a 3P panel jack on floor stand or conference table. (Figure 1)
- 3. Adjust gooseneck for aiming the microphone toward the proper sound source. (Figure 2)
- 4. Slip on windscreen over the microphone head to control breath and popping noise. (Figure 3)

(Figure 1)

(Figure 2)

(Figure 3)